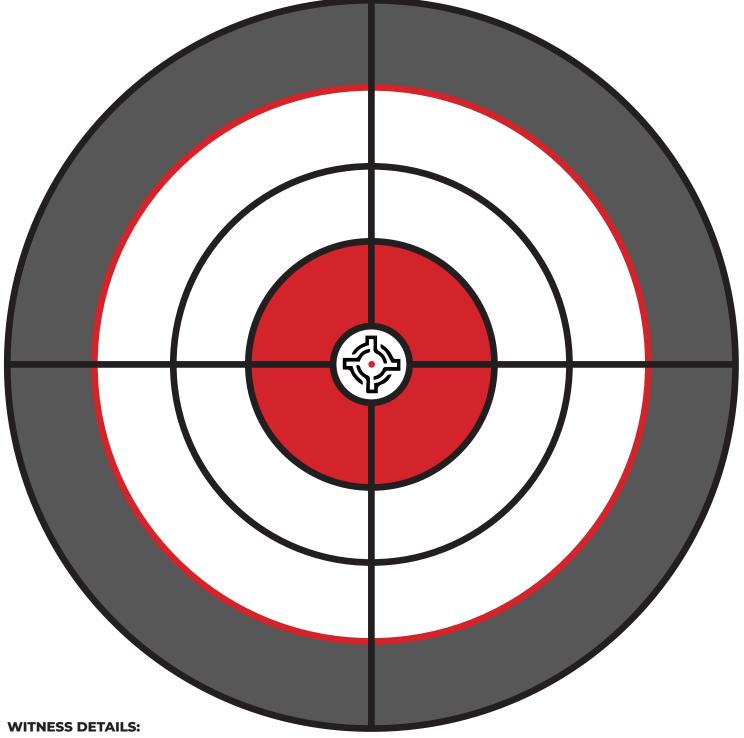

# HANDGUN TARGET DEDICATED SPORT-SHOOTING COURSE

| TYPE: | Pistol   | Revolver | Other   |
|-------|----------|----------|---------|
| 10 SH | OTS 7m ( | NO DEAD  | ) REST) |

| NAME:                | ID:        |
|----------------------|------------|
| SHOOTING RANGE/FARM: | SIGNATURE: |
| DATE:                | CALIBER:   |

I,\_\_\_\_\_\_\_(initials & surname of witness),

ID number \_\_\_\_\_\_ hereby confirm that this target

was shot by the above mentioned FOSA member at the shooting range
on the stated date.

Signature \_\_\_\_\_ Cell. \_\_\_\_\_

### **WITNESS DETAILS:**

| Ι,                                                                | (initials & surname of witness), |
|-------------------------------------------------------------------|----------------------------------|
| ID number                                                         | hereby confirm that this target  |
| was shot by the above mentioned FOSA member a on the stated date. | at the shooting range            |
| Signature                                                         | Cell                             |