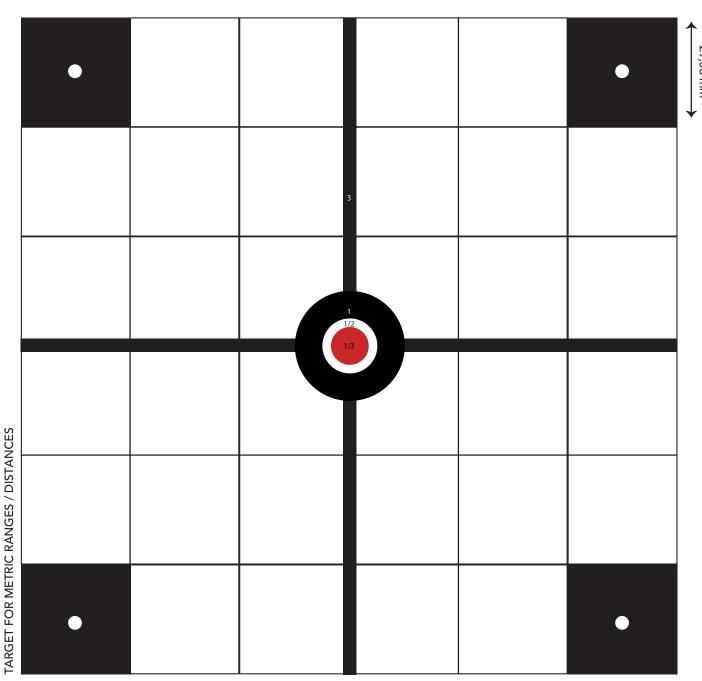

## RIFLE TARGET DEDICATED HUNTING/SPORT-SHOOTING COURSE

| Rifle, 5 Shots     | 25m      | 50m   | 100m     |            |
|--------------------|----------|-------|----------|------------|
| POSITION: Standing | Kneeling | Prone | Deadrest |            |
| NAME:              |          |       |          | ID:        |
| SHOOTING RANGE/    | FARM:    |       |          | SIGNATURE: |
| DATE:              |          |       |          | CALIBER:   |

1 MOA @ 50 m = 14.54 mm

1 MOA @ 100m = 29,08 mm

## RIFLE TARGET DEDICATED HUNTING/SPORT-SHOOTING COURSE

| Rifle, 5 Shots     | 25m        | 50m   | 100m     |            |
|--------------------|------------|-------|----------|------------|
| POSITION: Standing | g Kneeling | Prone | Deadrest |            |
| NAME:              |            |       |          | ID:        |
| SHOOTING RANGE/    | FARM:      |       |          | SIGNATURE: |
| DATE:              |            |       |          | CALIBER:   |

### **WITNESS DETAILS:**

| Ι,                                                                | (initials & surname of witness), |
|-------------------------------------------------------------------|----------------------------------|
| ID number                                                         | hereby confirm that this target  |
| was shot by the above mentioned FOSA member a on the stated date. | at the shooting range            |
| Signature                                                         | Cell                             |