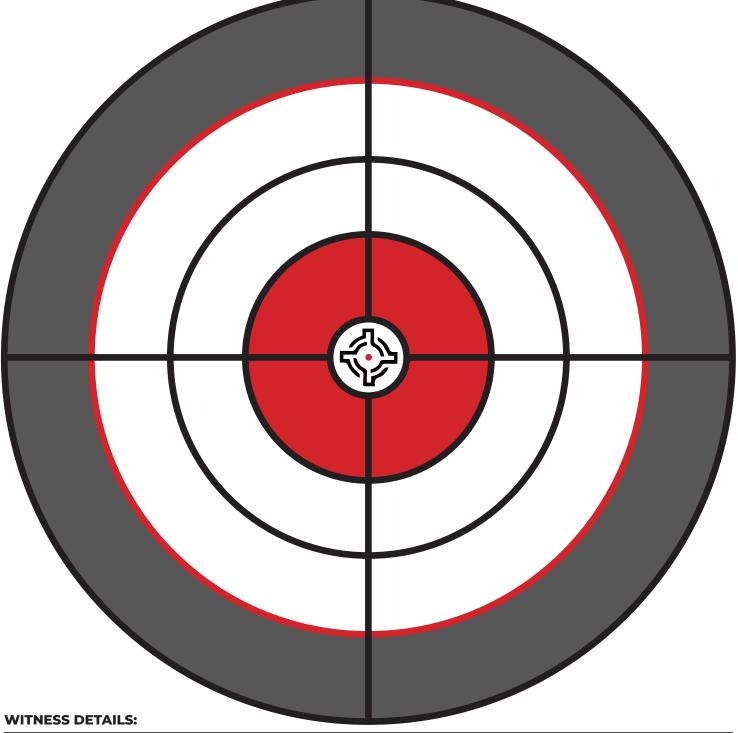

# HANDGUN TARGET DEDICATED SPORT-SHOOTING COURSE

| TYPE: | Pistol   | Revolver | Other   |
|-------|----------|----------|---------|
| 10 SH | OTS 7m ( | NO DEAD  | ) REST) |

| NAME:                | ID:        |
|----------------------|------------|
| SHOOTING RANGE/FARM: | SIGNATURE: |
| DATE:                | CALIBER:   |

### **WITNESS DETAILS:**

| Ι,                                                                | (initials & surname of witness), |
|-------------------------------------------------------------------|----------------------------------|
| ID number                                                         | hereby confirm that this target  |
| was shot by the above mentioned FOSA member a on the stated date. | at the shooting range            |
| Signature                                                         | Cell                             |