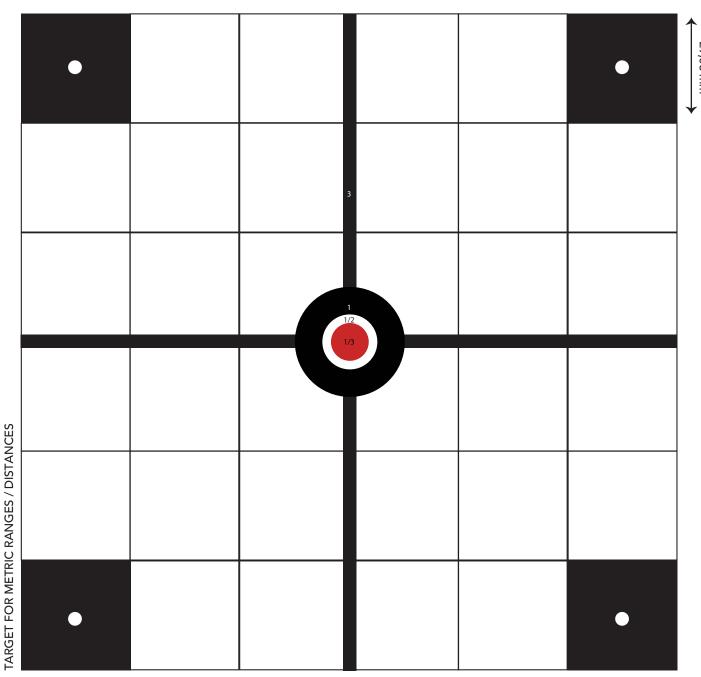

## RIFLE TARGET DEDICATED HUNTING/SPORT-SHOOTING COURSE

| Rifle, 5 Shots     | 25m      | 50m   | 100m     |            |
|--------------------|----------|-------|----------|------------|
| POSITION: Standing | Kneeling | Prone | Deadrest |            |
| NAME:              |          |       |          | ID:        |
| SHOOTING RANGE/    | FARM:    |       |          | SIGNATURE: |
| DATE:              |          |       |          | CALIBER:   |

1 MOA @ 50 m = 14.54 mm

1 MOA @ 100m = 29,08 mm

### **WITNESS DETAILS:**

| Ι,                                                                | (initials & surname of witness), |
|-------------------------------------------------------------------|----------------------------------|
| ID number                                                         | hereby confirm that this target  |
| was shot by the above mentioned FOSA member a on the stated date. | at the shooting range            |
| Signature                                                         | Cell                             |